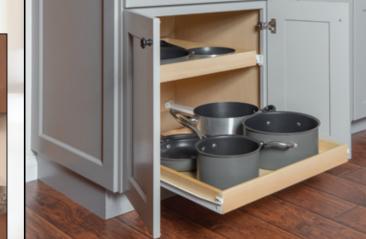

### Options & Accessories

Bar Bracket

Matching Interior

Base Pull Out Shown with 6" Fluted Filler

Bookcase

Mullion Doors

**Base What Not Shelf** 

Wall Microwave Cabinet Shown with Mullion Doors