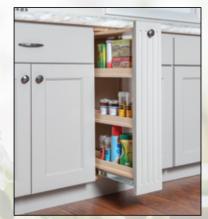

### Options & Accessories

Bar Bracket

Matching Interior

Base Pull Out Shown with 6" Fluted Filler

Bookcase

Mullion Doors

**Base What Not Shelf** 

Wall Microwave Cabinet Shown with Mullion Doors