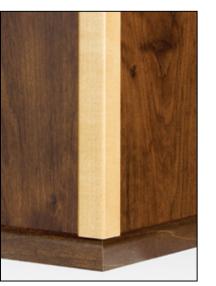

**Outside Corner Molding** in Natural finish

**Batton Molding** in Natural finish

**Quarter Round Molding** in Natural finish

Inside Corner Molding in Natural finish

Scribe Molding in Natural finish