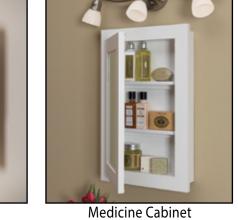

Medicine Cabinet Surface Mount

Bathroom Wall Cabinet Shown with 20" x 30" Mirror

**Medicine Cabinet Recessed Mount** 

Revolving Door Lazy Susan and Base Microwave Cabinet

Diagonal Sink Base Also showing 2 Tray Cabinets