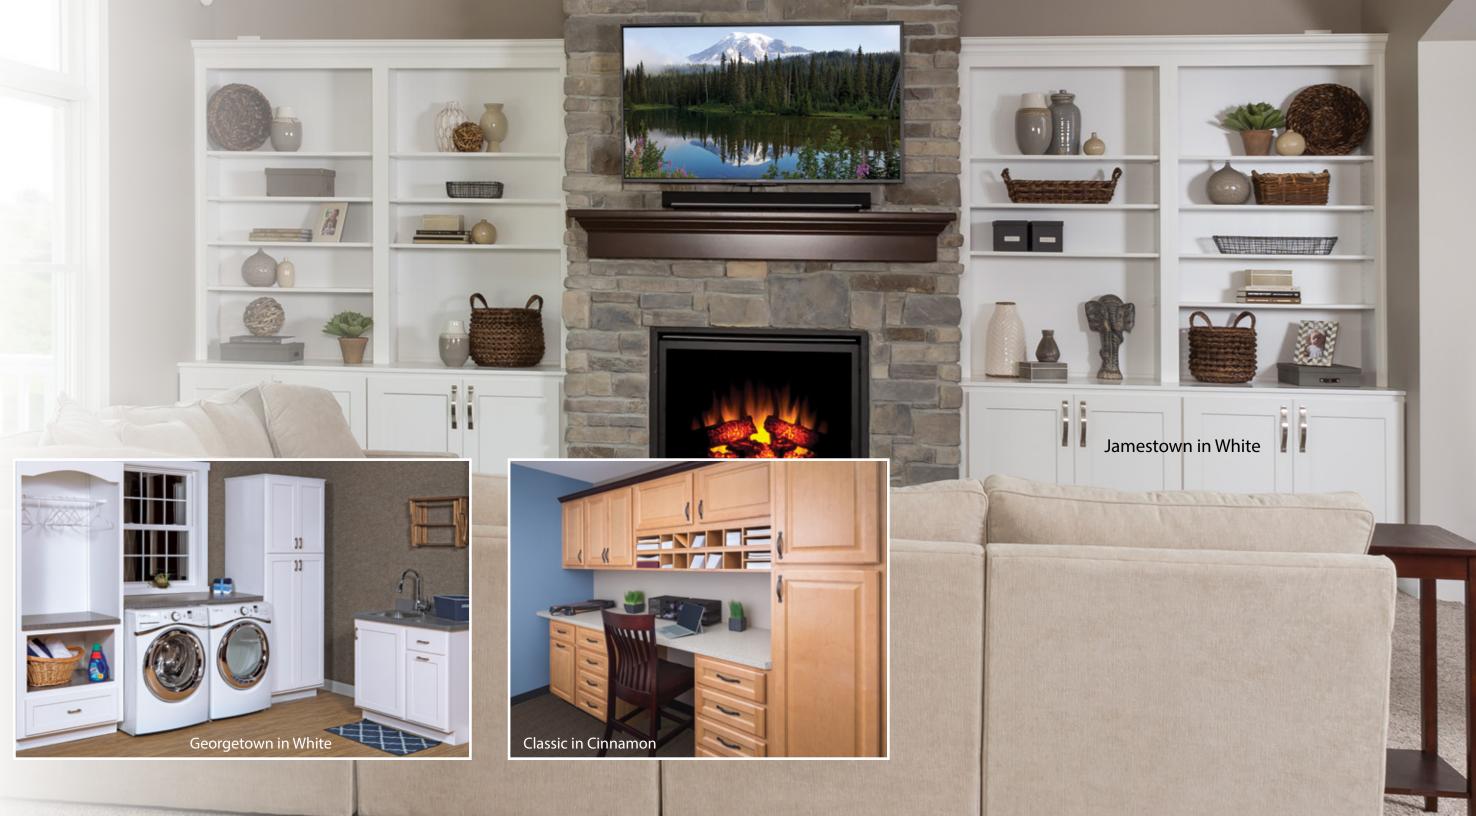

### Other Applications

In a family room, media room, home or home office, our cabinets give you a finished, architecturally designed look at a fraction of the cost of custom cabinetry.