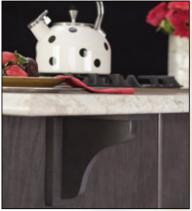

Plate Rack

Glass Door

Wall Wine Cabinet with Wine Stem Holder

**Undermount Drawer and** Organizer Tray

Base Roll Out Shelves

Straight Valance

**Bunn Feet** 

**Tapered Feet** 