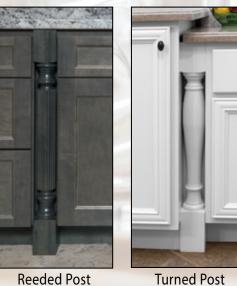

Plate Rack

Glass Door

Wall Wine Cabinet with Wine Stem Holder

**Undermount Drawer and** Organizer Tray

Base Roll Out Shelves

Straight Valance

**Bunn Feet** 

**Tapered Feet** 