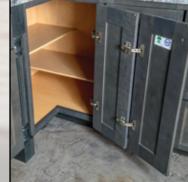

Medicine Cabinet Surface Mount

Bathroom Wall Cabinet Shown with 20" x 30" Mirror

**Medicine Cabinet Recessed Mount** 

Revolving Door Lazy Susan and Base Microwave Cabinet

Diagonal Sink Base Also showing 2 Tray Cabinets