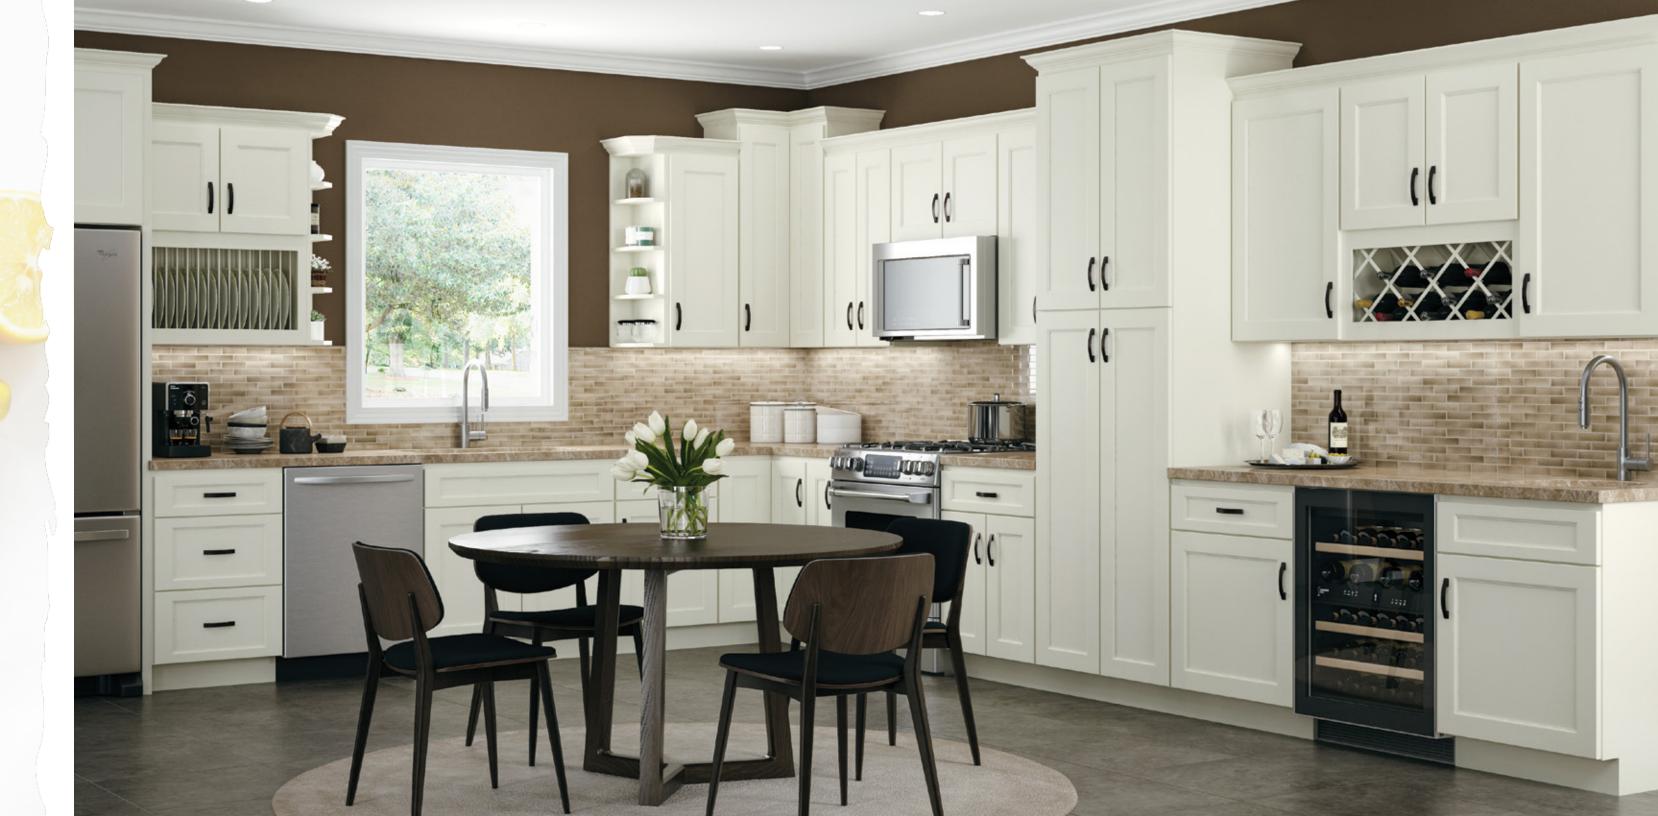

### Rentown in White

Designed to marry beautifully with the architectural elements popular in today's homes, distinct transitional doors are painted white for a fresh and modern look that will stand the test of time.