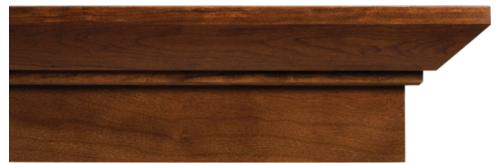

### Moldings & Trim

1¾" Crown Molding

2¼" Crown Molding

3¼" Reversible Cove (back shown)

31/4" Reversible Cove (front shown)

4" Crown Molding

**Under Cabinet Molding** 

Furniture Base Molding