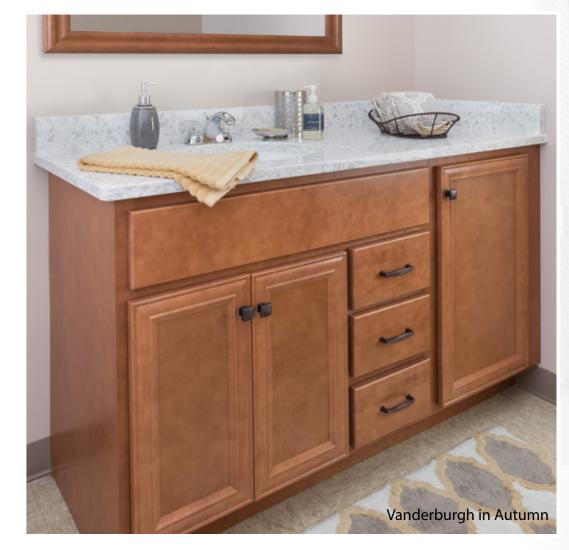

## Vanderburgh in Auburn

Elegance, class and character all flourish with Vanderburgh mitered cabinet doors while the warmth and richness of Auburn bring out the natural beauty of the wood.