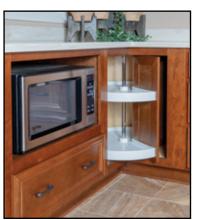

Medicine Cabinet Surface Mount

Bathroom Wall Cabinet Shown with 20" x 30" Mirror

**Medicine Cabinet Recessed Mount** 

Revolving Door Lazy Susan and Base Microwave Cabinet

Diagonal Sink Base Also showing 2 Tray Cabinets