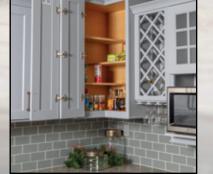

### Options & Accessories

Bar Bracket

Matching Interior

Base Pull Out Shown with 6" Fluted Filler

Bookcase

Mullion Doors

**Base What Not Shelf** 

Wall Microwave Cabinet Shown with Mullion Doors