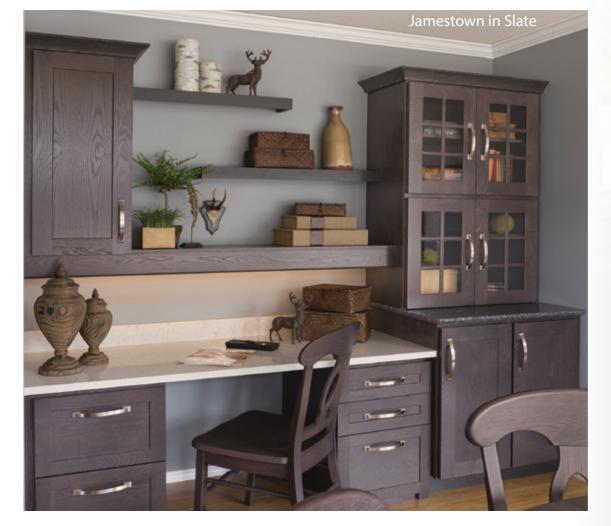

### Georgetown in Slate

Ideal for homes where the emphasis is on casual elegance and effortless entertaining, Georgetown blends smart storage options with a works-beautifully-with-everything transitional style.