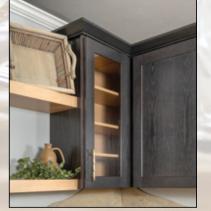

### Options & Accessories

Bar Bracket

Matching Interior

Base Pull Out Shown with 6" Fluted Filler

Bookcase

Mullion Doors

**Base What Not Shelf** 

Wall Microwave Cabinet Shown with Mullion Doors