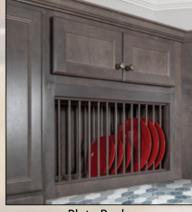

Plate Rack

Glass Door

Wall Wine Cabinet with Wine Stem Holder

**Undermount Drawer and** Organizer Tray

Base Roll Out Shelves

Straight Valance

**Bunn Feet** 

**Tapered Feet** 