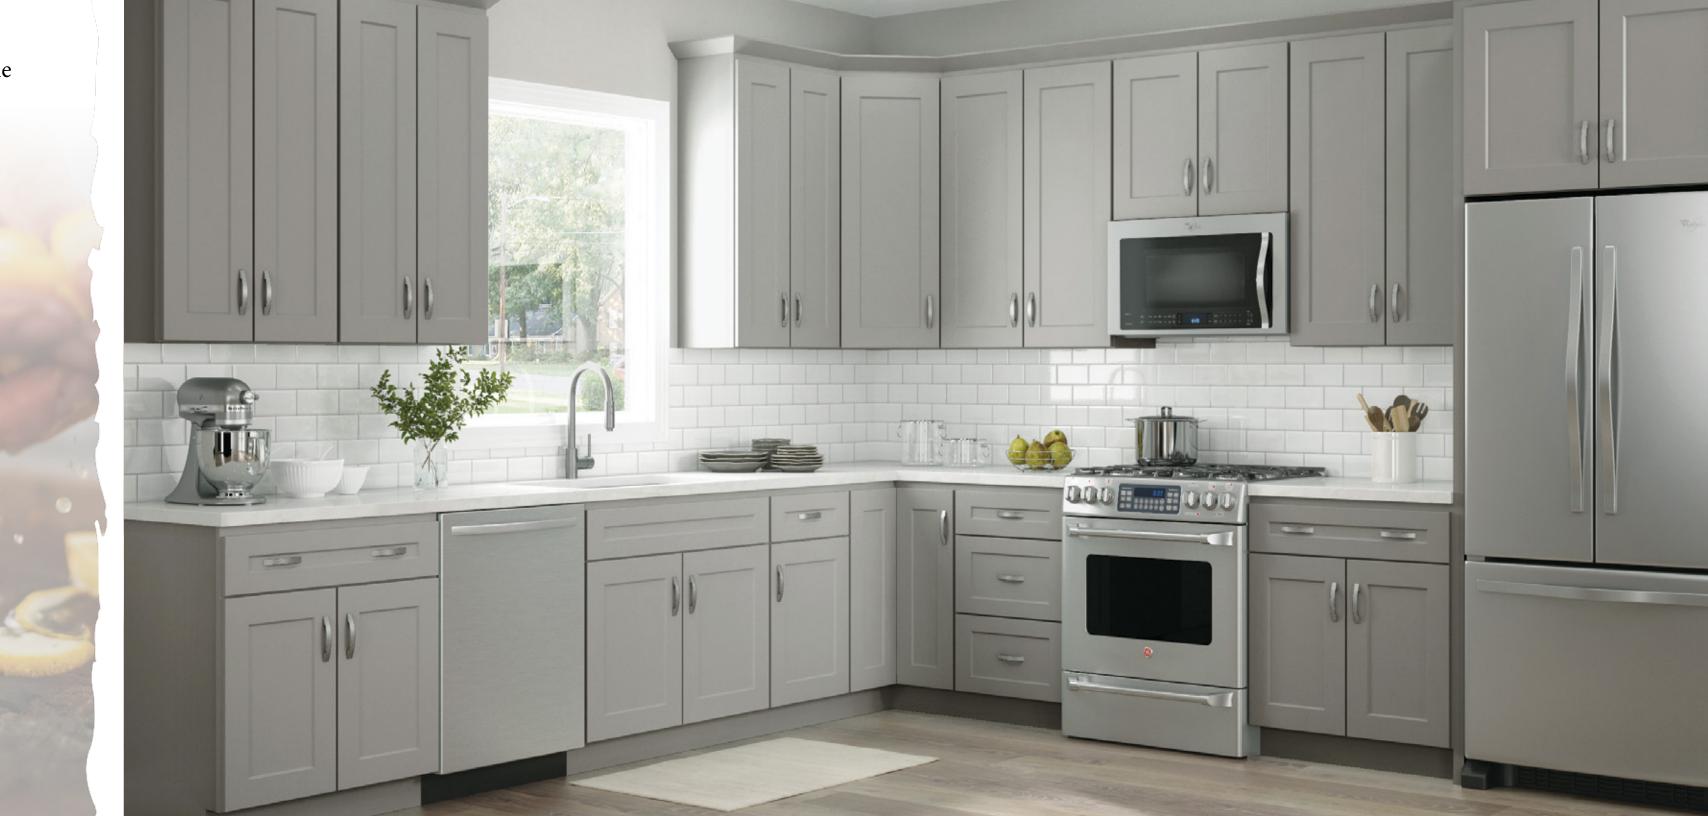

### Other Applications

In a family room, media room, home or home office, our cabinets give you a finished, architecturally designed look at a fraction of the cost of custom cabinetry.

#### Bathrooms

All the features you want, whether your space is generous or limited, fit together to let you create the atmosphere you desire. Our cabinetry is crafted of quality hardwoods and finishes with the finest attention to details.