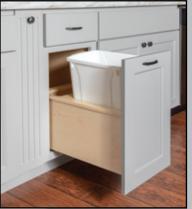

#### Cabinet Features

Heavy Duty, Full Extension Soft-Close Wastebasket Cabinet 1 Container

Heavy Duty, Full Extension Soft-Close Wastebasket Cabinet 2 Containers

165° Hinge Cabinet

**Broom Closet** 

Over The John Cabinet