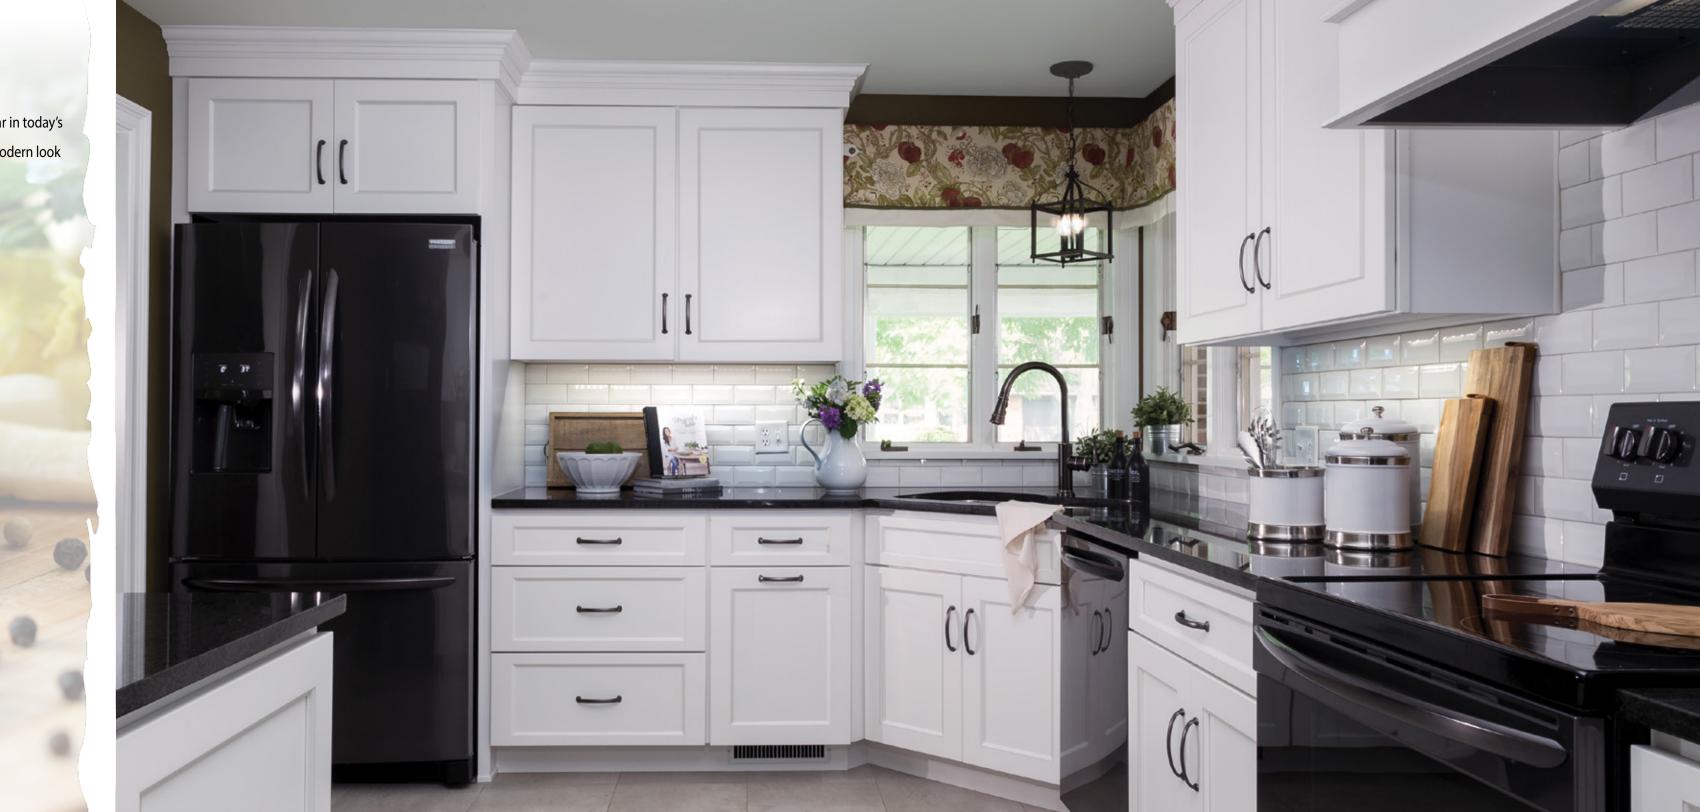

### Rentown in White

Designed to marry beautifully with the architectural elements popular in today's homes, distinct transitional doors are painted white for a fresh and modern look that will stand the test of time.