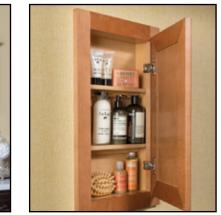

Medicine Cabinet Surface Mount

Bathroom Wall Cabinet Shown with 20" x 30" Mirror

**Medicine Cabinet Recessed Mount** 

Revolving Door Lazy Susan and Base Microwave Cabinet

Diagonal Sink Base Also showing 2 Tray Cabinets