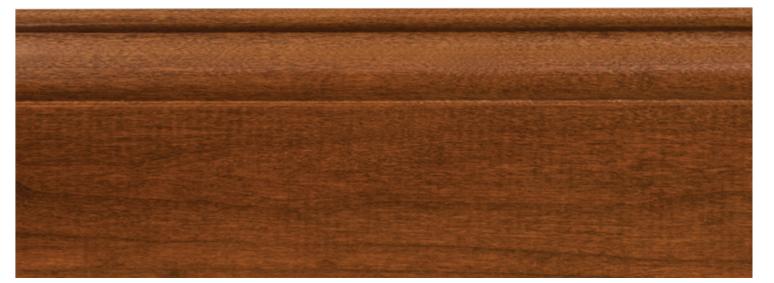

### Moldings & Trim

1¾" Crown Molding

2¼" Crown Molding

3¼" Reversible Cove (back shown)

31/4" Reversible Cove (front shown)

4" Crown Molding

**Under Cabinet Molding** 

Furniture Base Molding