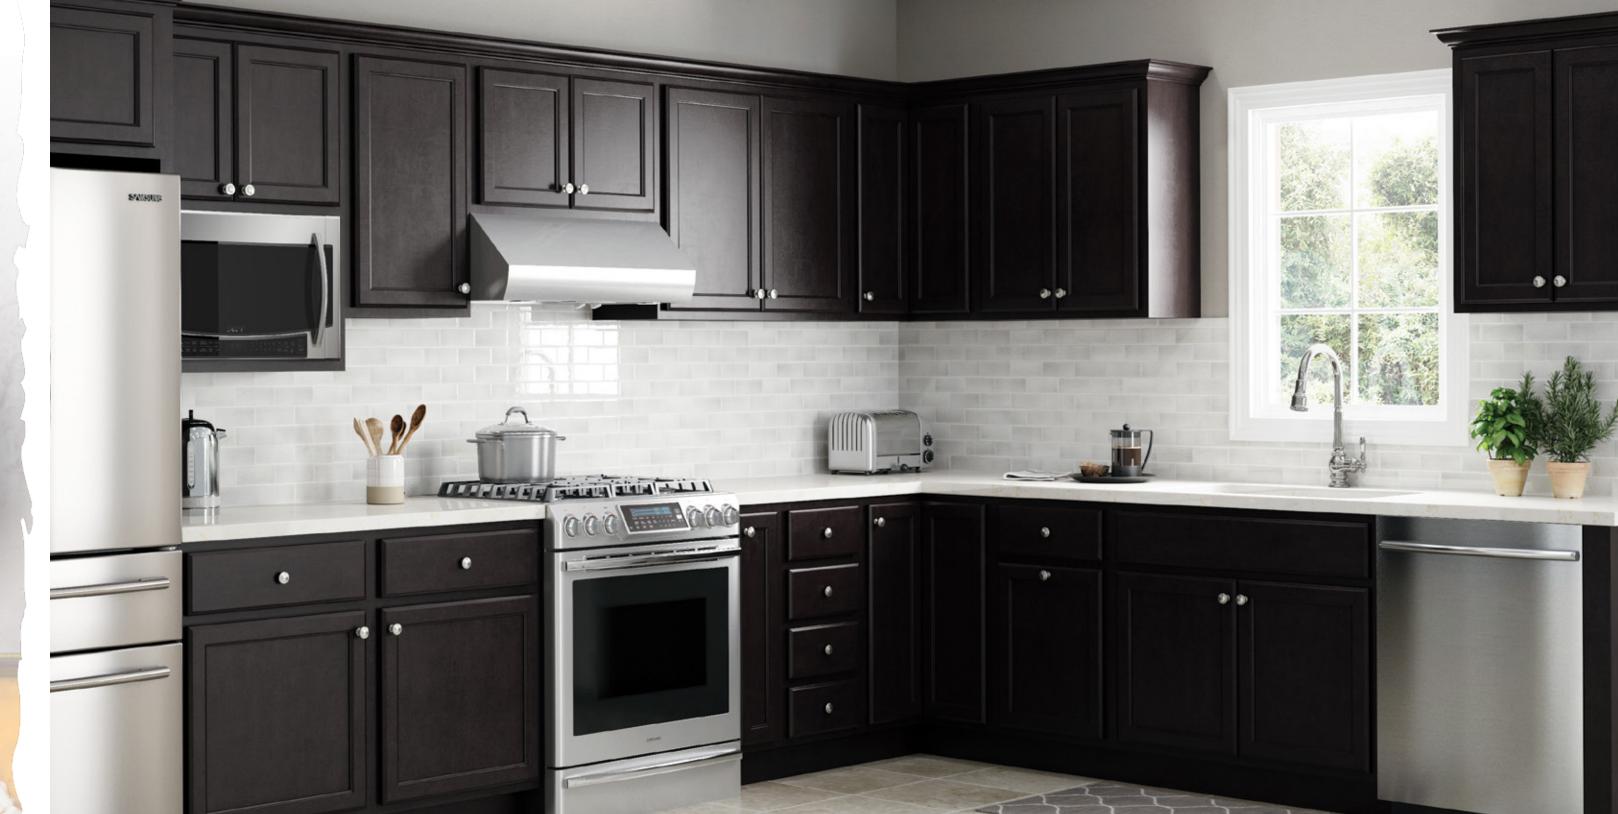

### Georgetown in Slate

Ideal for homes where the emphasis is on casual elegance and effortless entertaining, Georgetown blends smart storage options with a works-beautifully-with-everything transitional style.