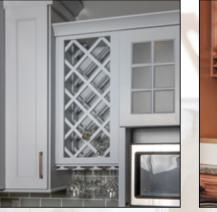

Plate Rack

Glass Door

Wall Wine Cabinet with Wine Stem Holder

**Undermount Drawer and** Organizer Tray

Base Roll Out Shelves

Straight Valance

**Bunn Feet** 

**Tapered Feet** 