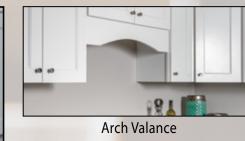

Plate Rack

Glass Door

Wall Wine Cabinet with Wine Stem Holder

**Undermount Drawer and** Organizer Tray

Base Roll Out Shelves

Straight Valance

**Bunn Feet** 

**Tapered Feet** 