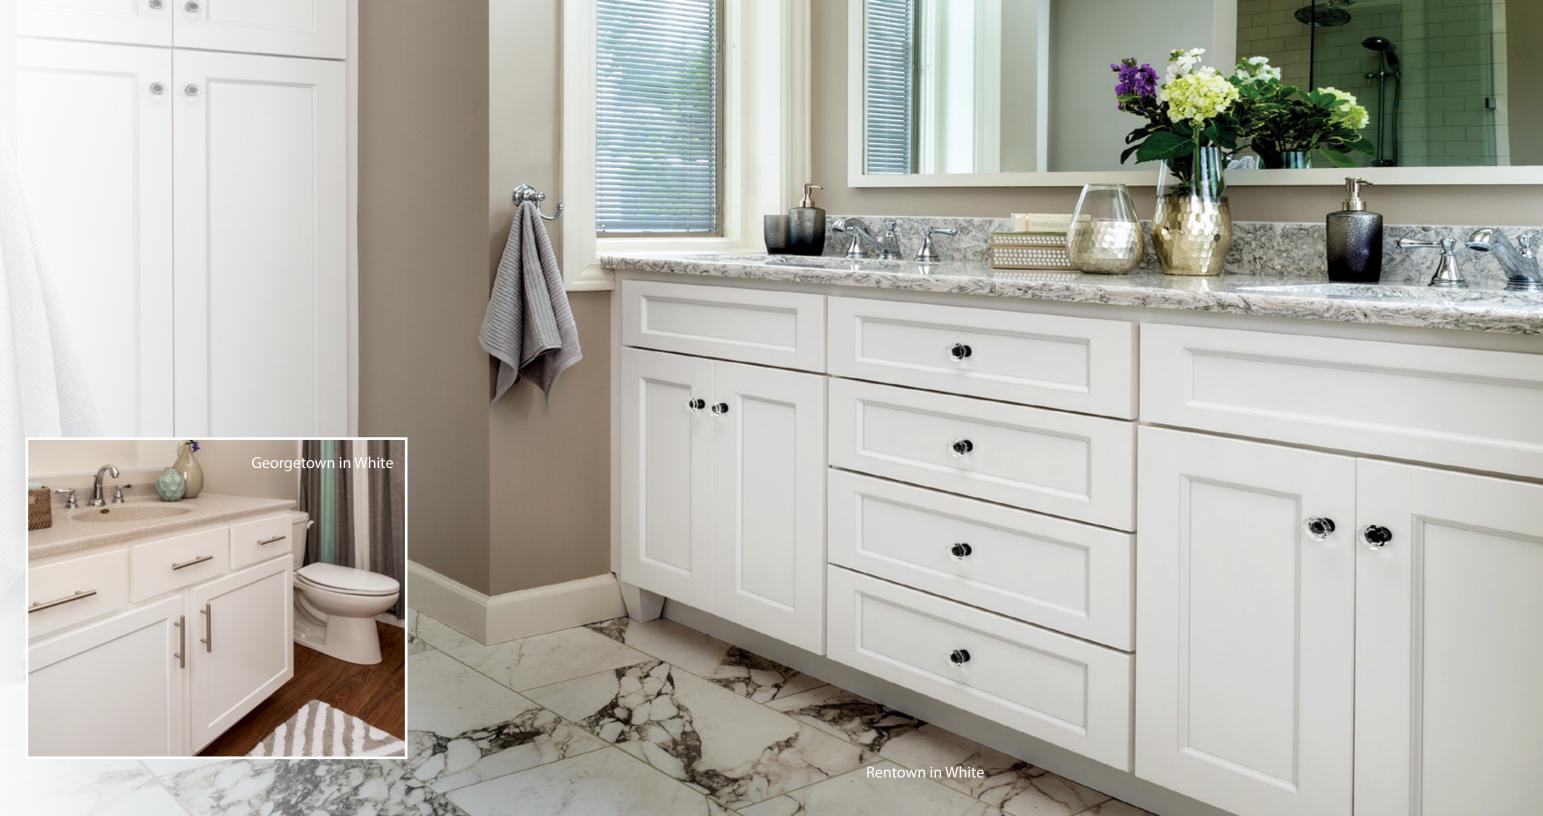

### Rentown in White

Designed to marry beautifully with the architectural elements popular in today's homes, distinct transitional doors are painted white for a fresh and modern look that will stand the test of time.

### Georgetown in Slate

Ideal for homes where the emphasis is on casual elegance and effortless entertaining, Georgetown blends smart storage options with a works-beautifully-with-everything transitional style.