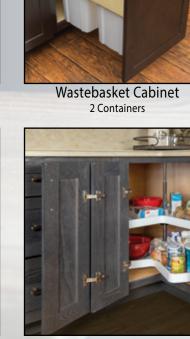

#### Cabinet Features

Heavy Duty, Full Extension Soft-Close Wastebasket Cabinet 1 Container

Heavy Duty, Full Extension Soft-Close Wastebasket Cabinet 2 Containers

165° Hinge Cabinet

**Broom Closet** 

Over The John Cabinet

Medicine Cabinet Surface Mount

Bathroom Wall Cabinet Shown with 20" x 30" Mirror

**Medicine Cabinet Recessed Mount** 

Revolving Door Lazy Susan and Base Microwave Cabinet

Diagonal Sink Base Also showing 2 Tray Cabinets