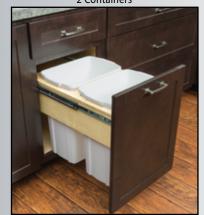

#### Cabinet Features

Heavy Duty, Full Extension Soft-Close Wastebasket Cabinet 1 Container

Heavy Duty, Full Extension Soft-Close Wastebasket Cabinet 2 Containers

165° Hinge Cabinet

**Broom Closet** 

Over The John Cabinet