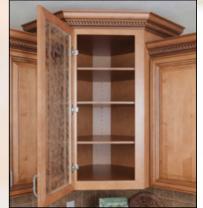

### Options & Accessories

Bar Bracket

Matching Interior

Base Pull Out Shown with 6" Fluted Filler

Bookcase

Mullion Doors

**Base What Not Shelf** 

Wall Microwave Cabinet Shown with Mullion Doors