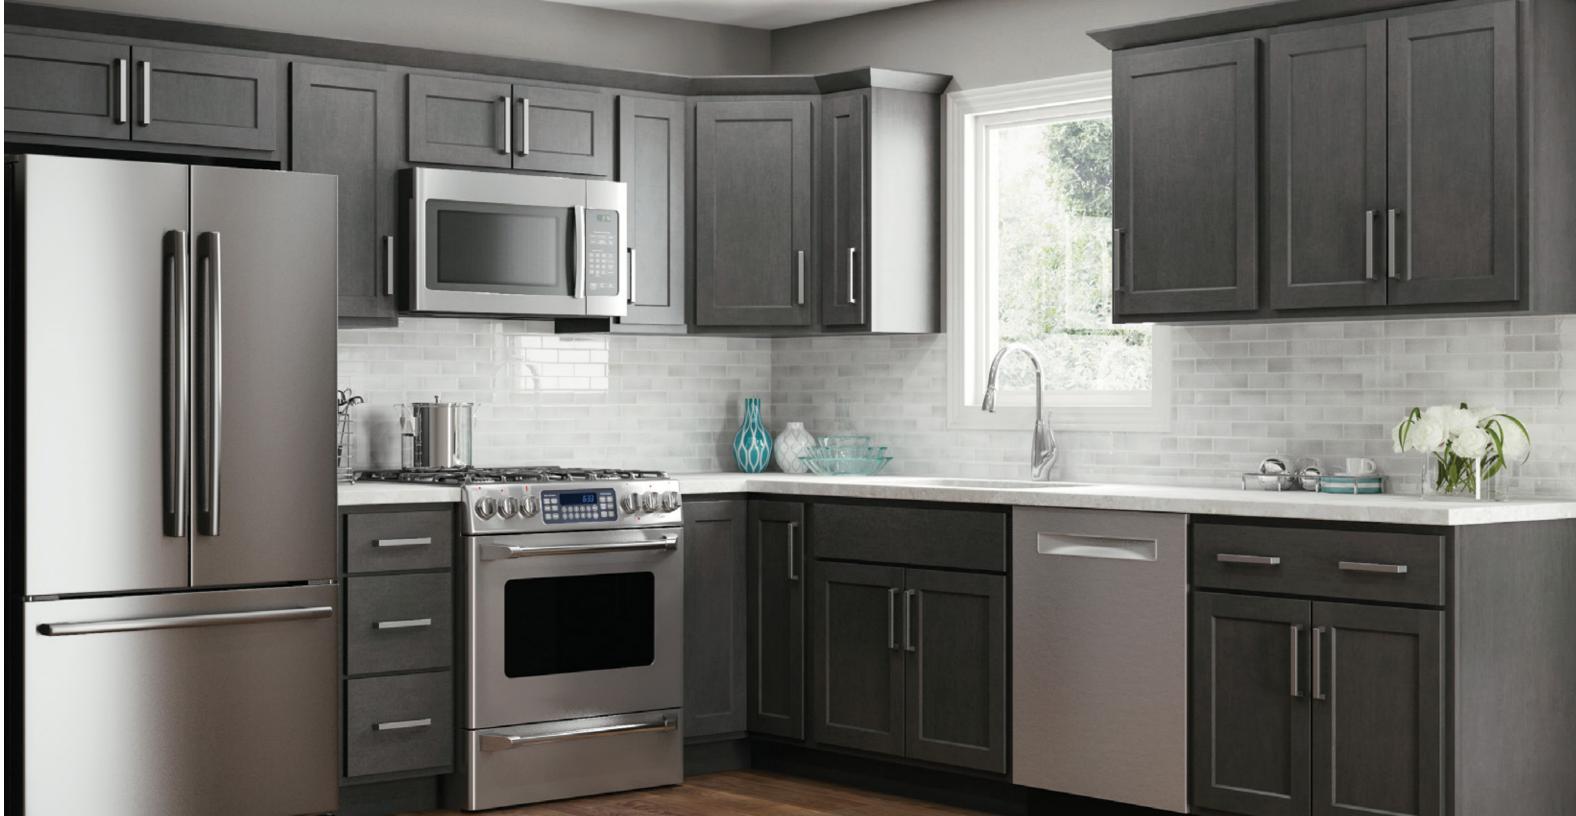

## Harmony in Onyx Like a favorite little

Like a favorite little black dress, nothing says sophistication like a dark finish. Harmony serves up a simple, classic style while the Onyx finish delivers a fashionable