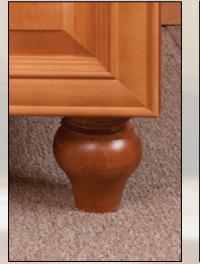

Plate Rack

Glass Door

Wall Wine Cabinet with Wine Stem Holder

**Undermount Drawer and** Organizer Tray

Base Roll Out Shelves

Straight Valance

**Bunn Feet** 

**Tapered Feet** 