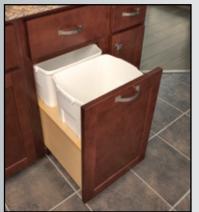

#### Cabinet Features

Heavy Duty, Full Extension Soft-Close Wastebasket Cabinet 1 Container

Heavy Duty, Full Extension Soft-Close Wastebasket Cabinet 2 Containers

165° Hinge Cabinet

**Broom Closet** 

Over The John Cabinet