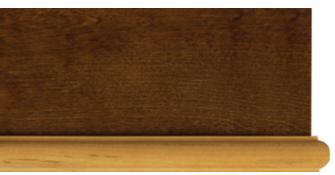

### Moldings & Trim

1¾" Crown Molding

2¼" Crown Molding

3¼" Reversible Cove (back shown)

31/4" Reversible Cove (front shown)

4" Crown Molding

**Under Cabinet Molding** 

Furniture Base Molding