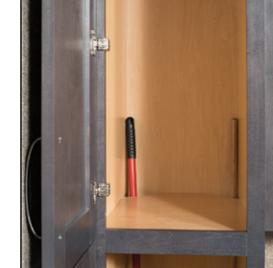

#### Cabinet Features

Heavy Duty, Full Extension Soft-Close Wastebasket Cabinet 1 Container

Heavy Duty, Full Extension Soft-Close Wastebasket Cabinet 2 Containers

165° Hinge Cabinet

**Broom Closet** 

Over The John Cabinet