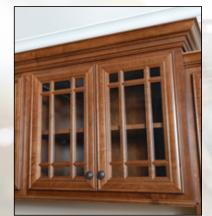

## Vanderburgh in Auburn

Elegance, class and character all flourish with Vanderburgh mitered cabinet doors while the warmth and richness of Auburn bring out the natural beauty of the wood.