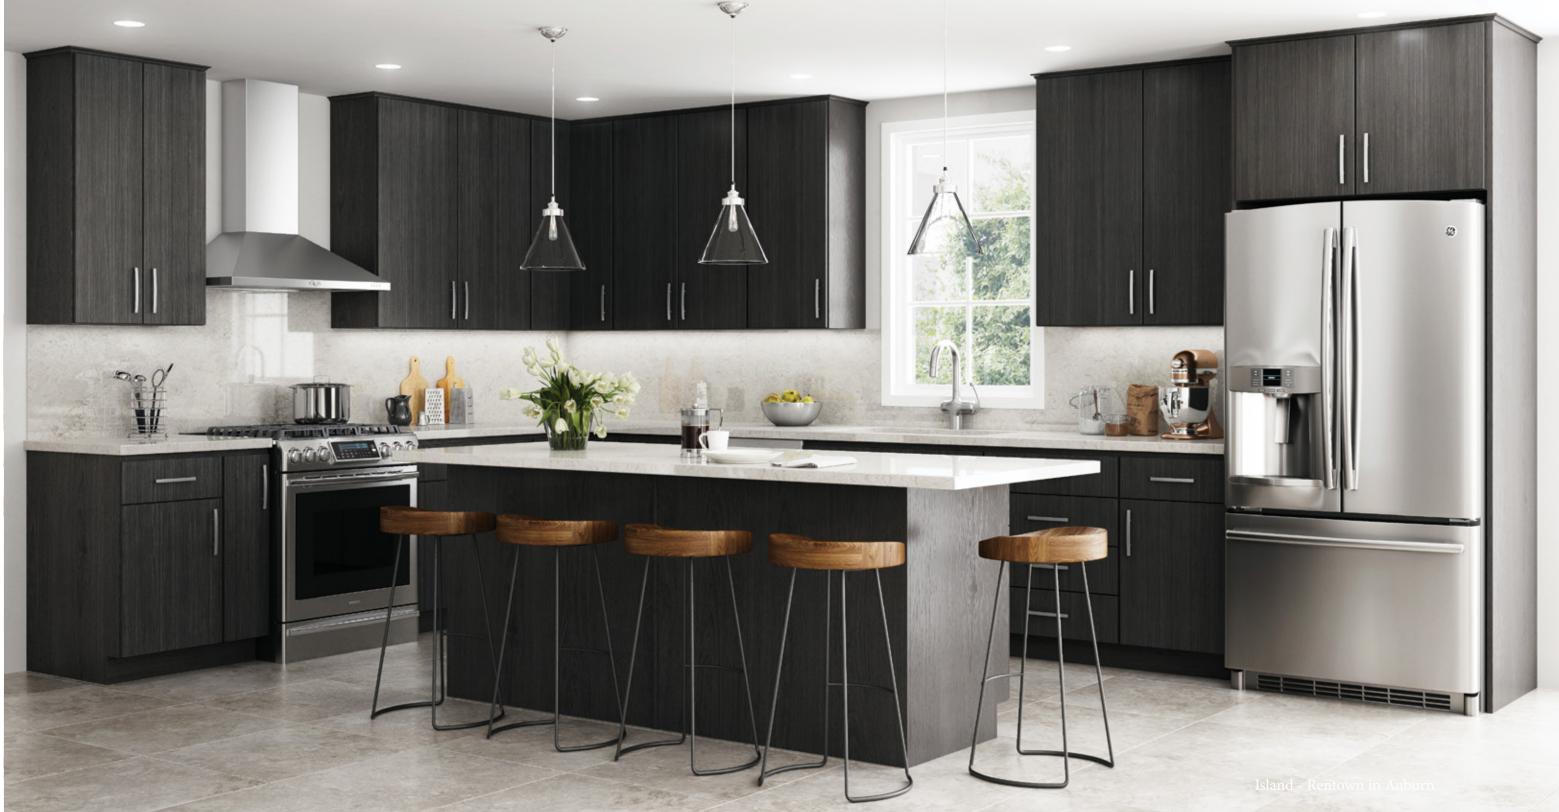

## Vanderburgh in Auburn

Elegance, class and character all flourish with Vanderburgh mitered cabinet doors while the warmth and richness of Auburn bring out the natural beauty of the wood.