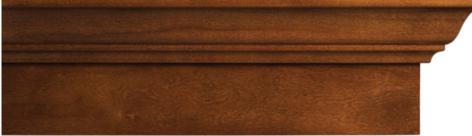

### Moldings & Trim

1¾" Crown Molding

2¼" Crown Molding

3¼" Reversible Cove (back shown)

31/4" Reversible Cove (front shown)

4" Crown Molding

**Under Cabinet Molding** 

Furniture Base Molding