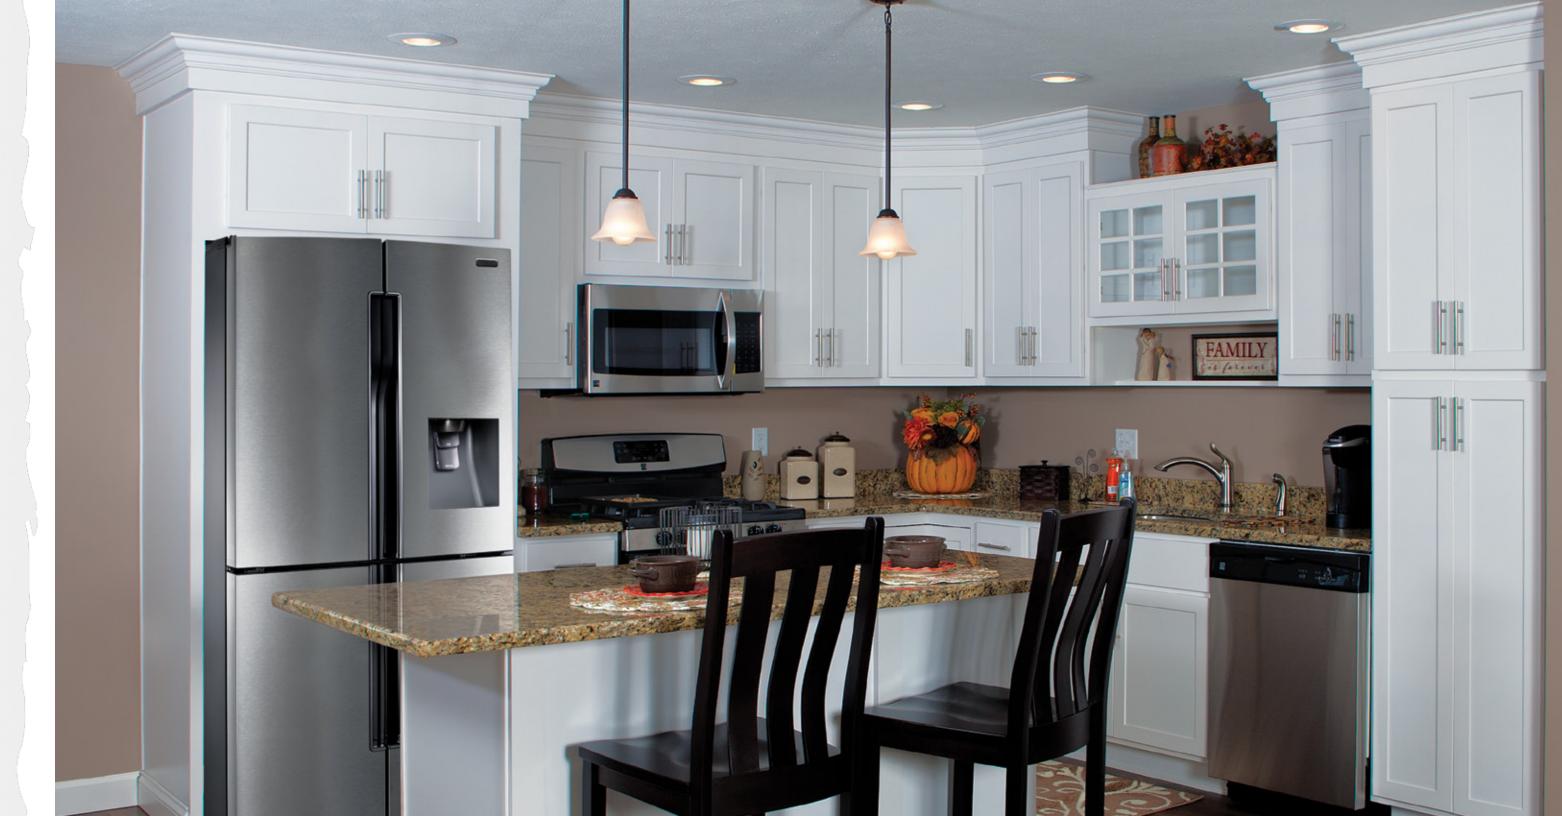

### Rentown in Pearl

Shaker has been exquisitely refined with Rentown, yet remains delicate and simple. Likewise, the radiance of Pearl provides a more spacious feel while its creaminess yields a pleasant calming effect.