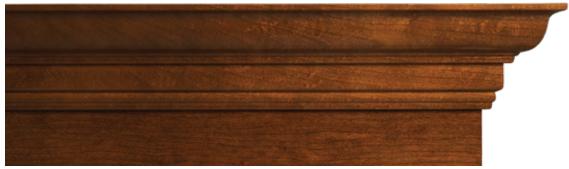

### Moldings & Trim

1¾" Crown Molding

2¼" Crown Molding

3¼" Reversible Cove (back shown)

31/4" Reversible Cove (front shown)

4" Crown Molding

**Under Cabinet Molding** 

Furniture Base Molding