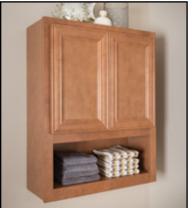

Medicine Cabinet Surface Mount

Bathroom Wall Cabinet Shown with 20" x 30" Mirror

**Medicine Cabinet Recessed Mount** 

Revolving Door Lazy Susan and Base Microwave Cabinet

Diagonal Sink Base Also showing 2 Tray Cabinets