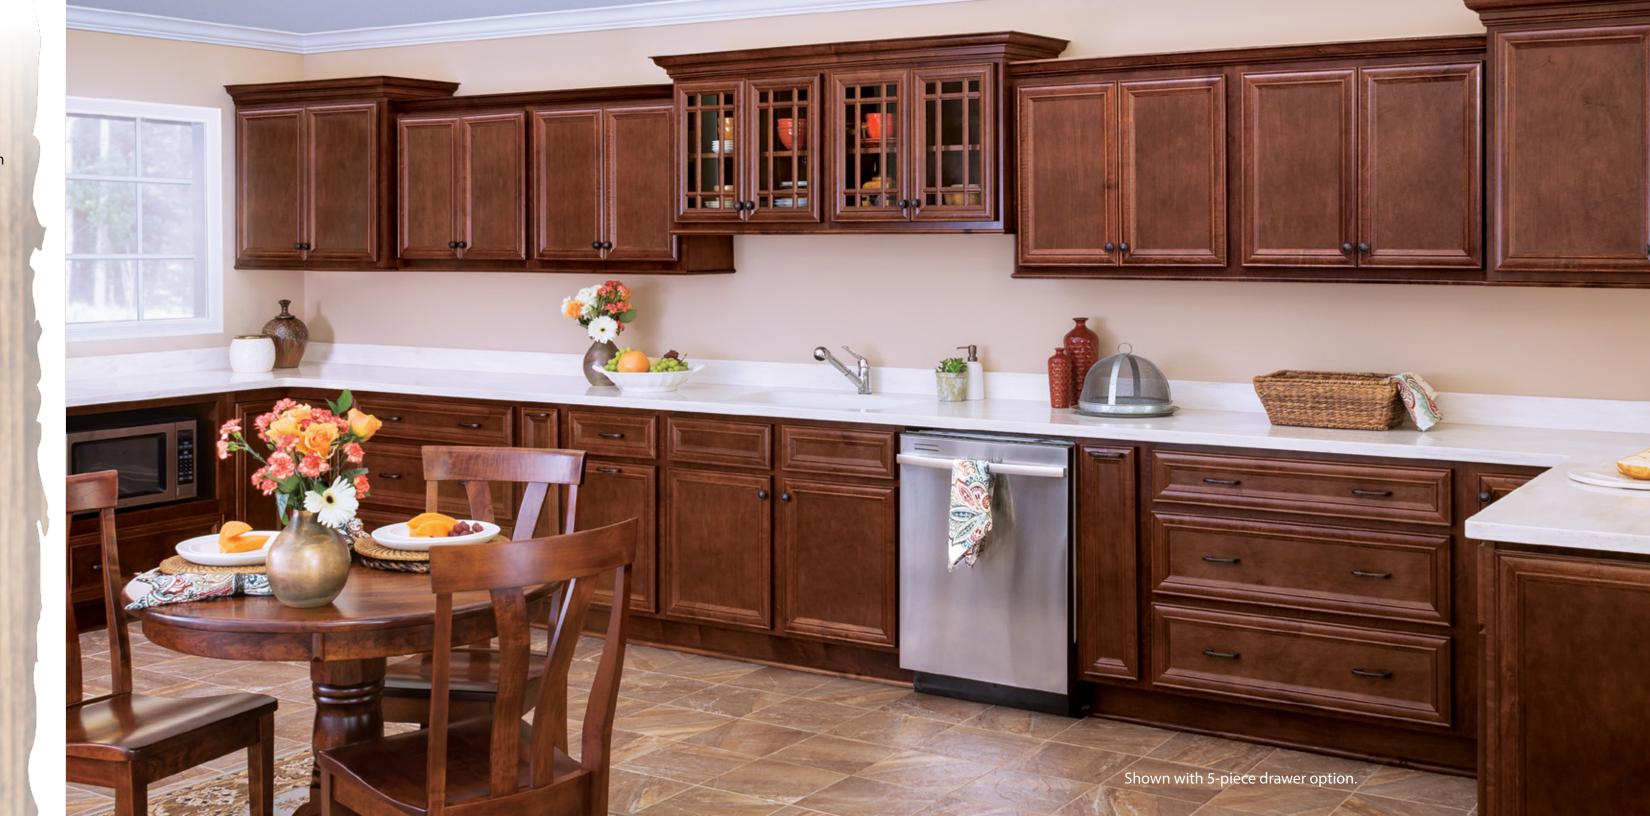

## Vanderburgh in Auburn

Elegance, class and character all flourish with Vanderburgh mitered cabinet doors while the warmth and richness of Auburn bring out the natural beauty of the wood.