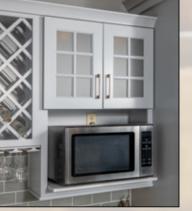

### Options & Accessories

Bar Bracket

Matching Interior

Base Pull Out Shown with 6" Fluted Filler

Bookcase

Mullion Doors

**Base What Not Shelf** 

Wall Microwave Cabinet Shown with Mullion Doors