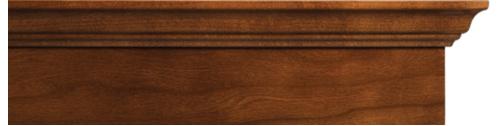

### Moldings & Trim

1¾" Crown Molding

2¼" Crown Molding

3¼" Reversible Cove (back shown)

31/4" Reversible Cove (front shown)

4" Crown Molding

**Under Cabinet Molding** 

Furniture Base Molding