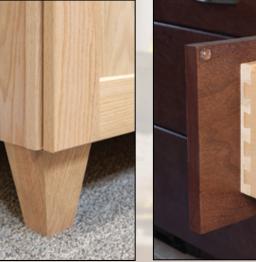

Plate Rack

Glass Door

Wall Wine Cabinet with Wine Stem Holder

**Undermount Drawer and** Organizer Tray

Base Roll Out Shelves

Straight Valance

**Bunn Feet** 

**Tapered Feet** 

### Options & Accessories

Bar Bracket

Matching Interior

Base Pull Out Shown with 6" Fluted Filler

Bookcase

Mullion Doors

**Base What Not Shelf** 

Wall Microwave Cabinet Shown with Mullion Doors