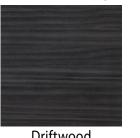

#### Vista in Driftwood

Ride a wave of contemporary chic style with Vista kitchen cabinet doors in Driftwood for an immaculate, ship-shape look that will be on trend, smart and cleanlined far into the future.

Driftwood **Textured Laminate** 

Onyx

Slate

Farmhouse Blue Painted

**Painted** 

Pearl **Painted** 

Limestone **Painted Painted** 

See your dealer for availability. Not all door styles are available in all finish options.