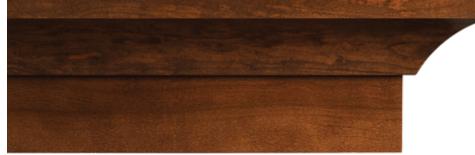

### Moldings & Trim

1¾" Crown Molding

2¼" Crown Molding

3¼" Reversible Cove (back shown)

31/4" Reversible Cove (front shown)

4" Crown Molding

**Under Cabinet Molding** 

Furniture Base Molding